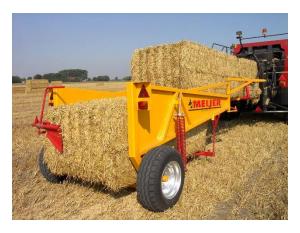

## Flintstone

The Flintstone is the right machine for collecting big bales. Connected with a platform behind the press, the Flintstone will stack 2 bales on the field.

- processing of big bales is twice as fast
- complete mechanical system powered by the force of the press
- connected with platform behind the press
- two steering rods on the arms ensure guidance of the bales
- suitable for various bale heights, adjustable at the castor fork and hanging of roller conveyor
- optimal functioning in combination with Fred bale grab

| Туре                                | Number of bales | Dimensions bales<br>(lxwxh)    | Platform height | Length | Width  | Weight |
|-------------------------------------|-----------------|--------------------------------|-----------------|--------|--------|--------|
| Flintstone                          | 2               | 240x120x70 cm<br>240x120x90 cm | 111 cm          | 430 cm | 202 cm | 900 kg |
| Flintstone for bales<br>80 cm width | 2               | 240x80x70 cm<br>240x80x90 cm   | 85 cm           | 430 cm | 170 cm | 800 kg |