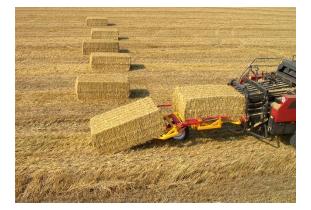

## Windrow

Connected at the back of the press, the Windrow lays down bales of separate rows in 1 line, making it more efficient to collect them driving cross wise

- rigid behind the press with one castor fork
- the last 1,5 meter of the Windrow hinges down hydraulically
- sensor gives signal when bale can be discharged
- efficient processing of bales, because they are in 1 line on the field
- less tracking, so less damage to soil structure
- optimal functioning in combination with Fred bale grab
- hinged part fully foldable for transport

| Туре    | Number of<br>bales | Dimensions bales (lxwxh) | Length | Width  | Weight |
|---------|--------------------|--------------------------|--------|--------|--------|
| Windrow | 2                  | 240x120x90 cm            | 400 cm | 170 cm | 600 kg |